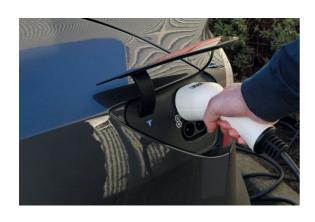

## EV Charging Cable - Type 2 Female to Commando Plug

A portable mains charger for use on any EV (Electric Vehicle) and PHEV (Plug-in Hybrid Electric Vehicle) that uses a Type 2 connector. Suitable for use with a 16A three phase workshop power supply, with a maximum power output 11kW. Supplied in a zip-up carry-case so that it can be kept safely and tidily in the vehicle when not in use.