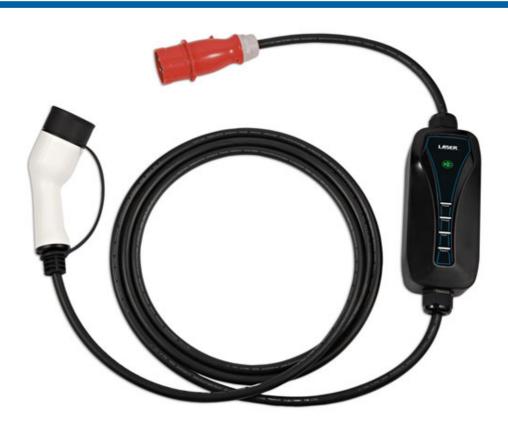

## EV Charging Cable - Type 2 Female to Commando Plug

A portable mains charger for use on any EV (Electric Vehicle) and PHEV (Plug-in Hybrid Electric Vehicle) that uses a Type 2 connector. Suitable for use with a 16A three phase workshop power supply, with a maximum power output 11kW. Supplied in a zip-up carry-case so that it can be kept safely and tidily in the vehicle when not in use.

## **Additional Information**

- 5m long BEV/PHEV charging cable with controller, featuring a Type 2 vehicle plug (female) to 16 amp three phase Commando plug (red) for workshop charging, complete with carry bag.
- Three phase voltage up to 415V AC, for rapid charging up to 11kW.
- Tested to 2,500V DC. Operating temperature: -30C to +50C. Connectors made from durable polycarbonate with copper alloy contacts.
- Applications include: Audi, BMW, Hyundai, Jaguar, Kia, Lucid Air, Mercedes, MINI, Nissan Leaf (2018), Porsche, Range Rover P400e, Renault, Smart, Tesla, Toyota, Volkswagen, Volvo.
- IP55 rated, IEC, UL, TUV, CE & UKCA compliant. EV Charger with a Type 2 to 32A three phase Commando plug (red) also available, please see Part No. 8624.

## Type 2 Female to CEE Plug 16A

(with Controller)